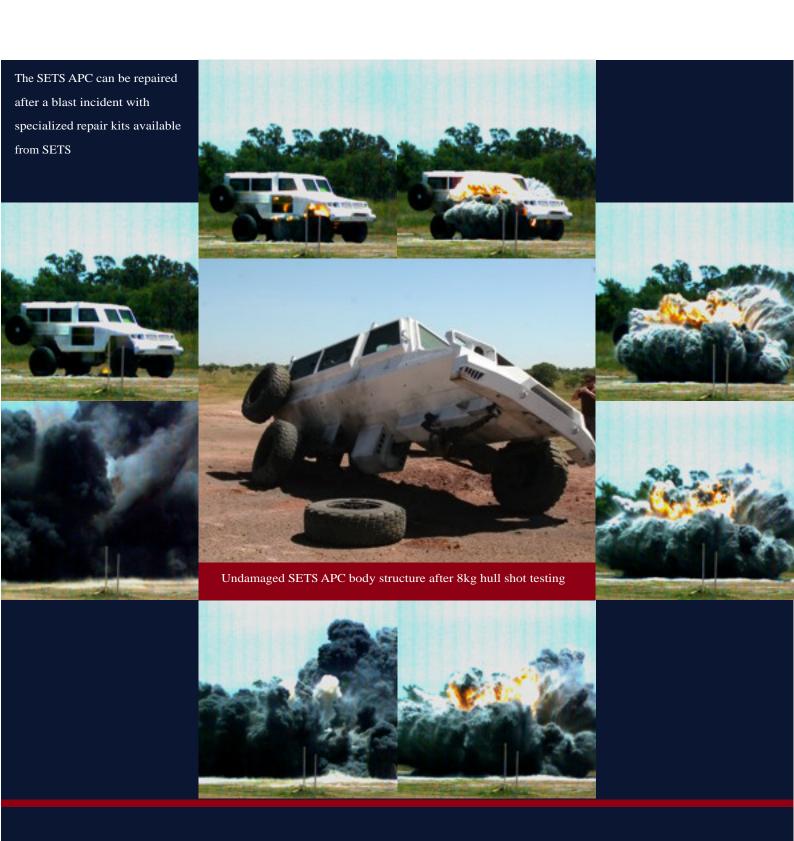

Solid pressed 20" Shallow disc Rim Type:

Tyres: 12,5 x 20

Transportability: 2 Units per c130 / 1 Unit per 6m container

The SETS APC has been tested on special test tracks under worst case conditions to ensure performance in the harshest of terrain.