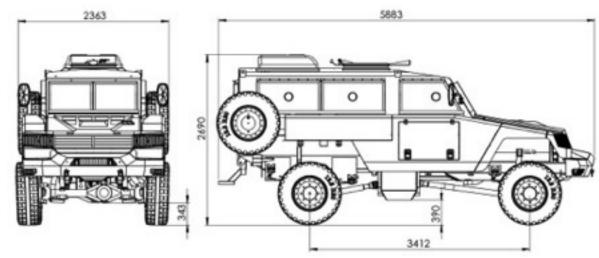

## **Technical Datas**

Length: 5883mm Width: 2363mm

Height: 2468mm

Wheel Base: 3412mm

**Ground Clearance:** 343mm (under axle)

Angle of Approach: 43°

Tare: 7100kg

Payload: 2870kg **GVM:** 9970kg