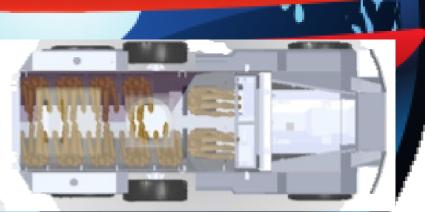

## SETS - Armored Personnel Carrier

Each unit is built to stringent quality levels and can be adapted to any of our client's individual specifications. Various levels of protection can be offered as well as a full range of accessories offered to the armored vehicle industry. The excellent design, workmanship and reliable performance continues to impress our clients everywhere in the field of application. The modular interior layout of the SETS APC can, at additional costs, be changed to re-configure the vehicle for any one of the following roles:

- . Command and control vehicle
- Tactical patrol vehicle
- Tactical fire-support vehicle
- Tactical ambulance with stretcher for patients

We offer our users a package of total life cyclcycle support providing maintenance, repair and engineering services, logistics information, product support, training and field support.

Seating: driver + 10 Top Speed: 110km/h+

**Gradeability:** 70% low range **Turning Circle:** 15m (curb to curb)

**Standard Tank Size:** 150 litres

Tank Range: 600 km

**Tank Optional:** 300 litres / range 1200 km