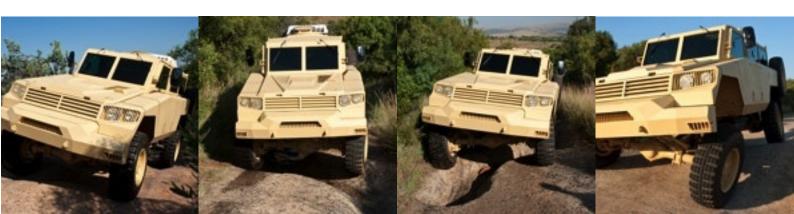

**SETS - ARMORED PERSONNEL CARRIER** 

## SETS - Armored Personnel Carrier

Each unit is built to stringent quality levels and can be adapted to any of our client's individual specifications. Various levels of protection can be offered as well as a full range of accessories offered to the armored vehicle industry. The excellent design, workmanship and reliable performance continues to impress our clients everywhere in the field of application. The modular interior layout of the SETS APC can, at additional costs, be changed to re-configure the vehicle for any one of the following roles:

Solid pressed 20" Shallow disc Rim Type:

Tyres: 12,5 x 20

Transportability: 2 Units per c130 / 1 Unit per 6m container

The SETS APC has been tested on special test tracks under worst case conditions to ensure performance in the harshest of terrain.