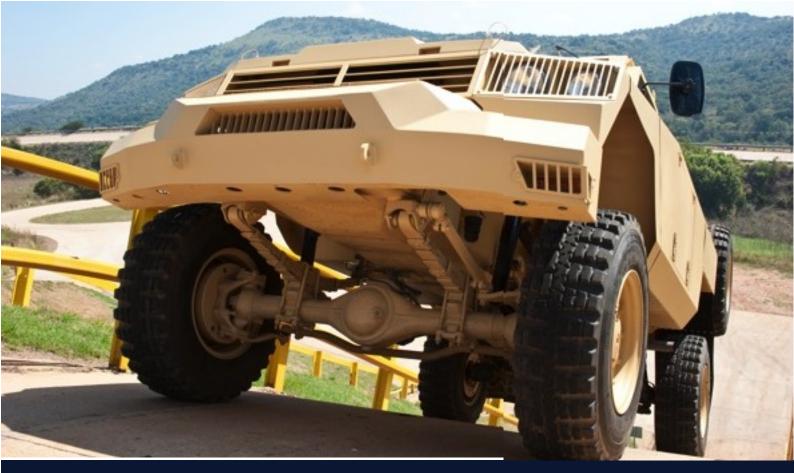

**Axles Make:** rockwell

Suspension: Semi elliptic leaf springs with double acting telescopic,

nydraulic shock absorbers

**Service Brakes:** Full pneumatic dual circuit

**Emergency Brakes:** Pneumatic spring brake

Solid pressed 20" Shallow disc Rim Type:

Tyres: 12,5 x 20

Transportability: 2 Units per c130 / 1 Unit per 6m container

The SETS APC has been tested on special test tracks under worst case conditions to ensure performance in the harshest of terrain.