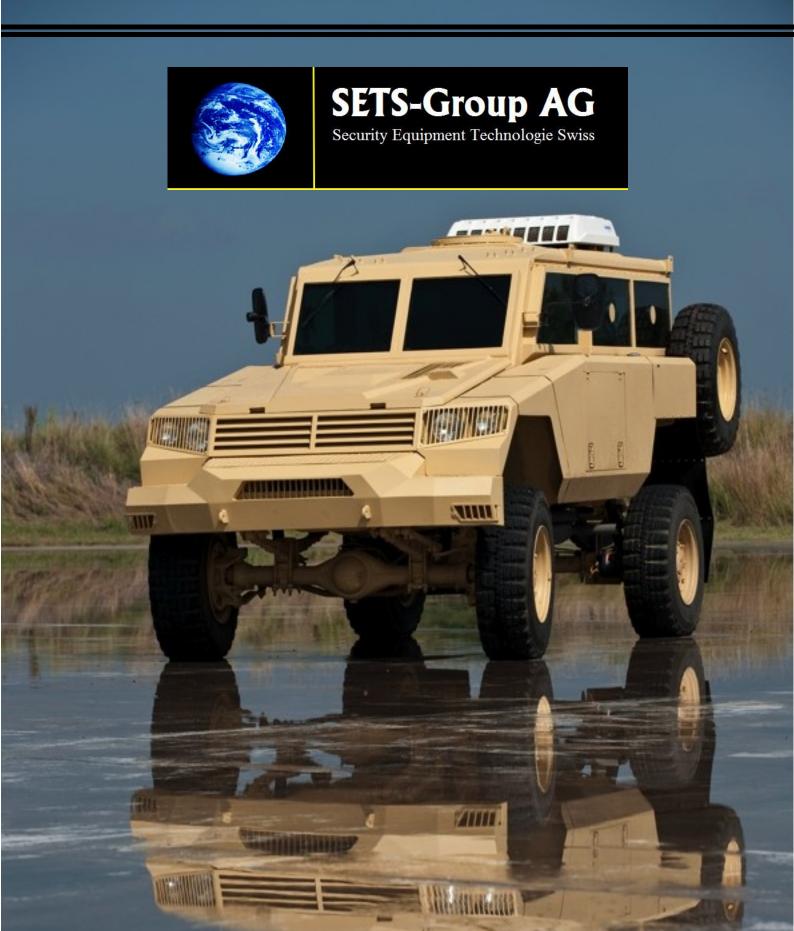

**SETS - ARMORED PERSONNEL CARRIER** 

## SETS - Armored Personnel Carrier

Each unit is built to stringent quality levels and can be adapted to any of our client's individual specifications. Various levels of protection can be offered as well as a full range of accessories offered to the armored vehicle industry. The excellent design, workmanship and reliable performance continues to impress our clients everywhere in the field of application. The modular interior layout of the SETS APC can, at additional costs, be changed to re-configure the vehicle for any one of the following roles:

## **Technical Datas**

Length: 5883mm Width: 2363mm

Height: 2468mm

Wheel Base: 3412mm

**Ground Clearance:** 343mm (under axle)

Angle of Approach: 43°

Tare: 7100kg

Payload: 2870kg **GVM:** 9970kg

Seating: driver + 10 Top Speed: 110km/h+

**Gradeability:** 70% low range **Turning Circle:** 15m (curb to curb)

**Standard Tank Size:** 150 litres

Tank Range: 600 km

**Tank Optional:** 300 litres / range 1200 km